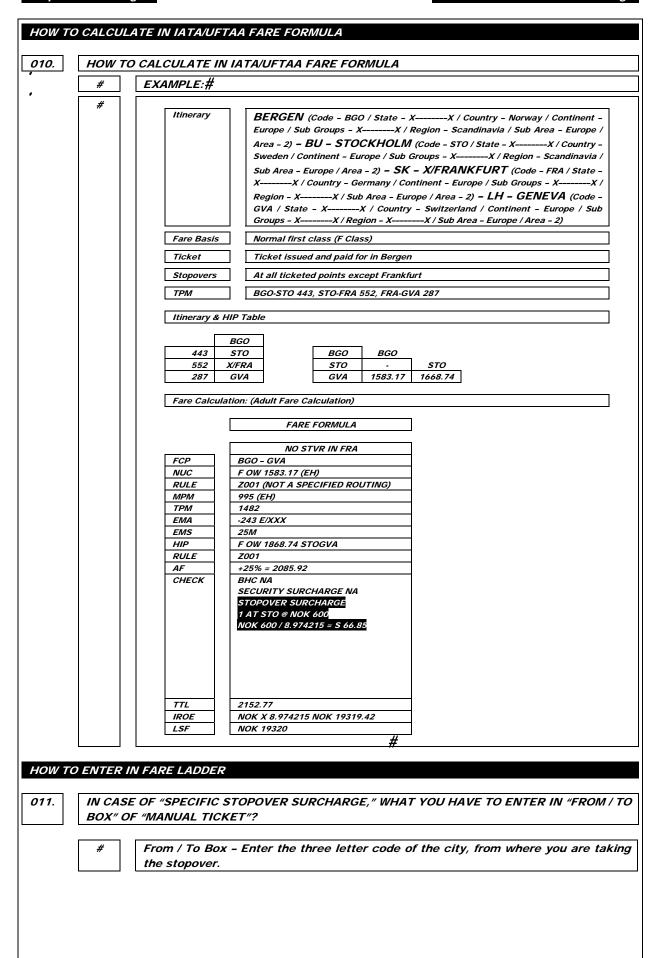

## STOPOVER SURCHARGE STOPOVER SURCHARGE *001.* WHAT DO YOU MEAN BY "STOPOVER SURCHARGE"? Fares or rules which allow stopovers but only upon payment of stopover fees called as Stopover Surcharge. 002. WHAT ARE THE TYPES OF "STOPOVER SURCHARGE"? Specific Stopover Surcharge Non Specific Stopover Surcharge WHAT DO YOU MEAN BY "SPECIFIC STOPOVER SURCHARGE"? 003. Only one stopover is allowed at a specific point or city or country. 004. WHAT DO YOU MEAN BY "NON SPECIFIC STOPOVER SURCHARGE"? Additional stopovers over those allowed by the fare *005.* WHAT IS THE TICKETING CODE FOR "STOPOVER SURCHARGE"? Ticketing Code "\$" STOPOVER FEES 006. HOW THE "STOPOVER" AMOUNT GIVEN IN FARE RULE? Published in different - different currencies. 007. IN FARE RULE "STOPOVER AMOUNT" IS GIVEN IN DIFFERENT - DIFFERENT CURRENCIES, WHEN YOU ARE CALCULATING THE FARES WHICH CURRENCY WILL CONSIDERED FOR "STOPOVER AMOUNT"? Quote the "Stopover Fee" in the currency of the country of origin. HOW YOU CAN CONVERT "STOPOVER AMOUNT" INTO "NUC"? 008. Convert "Stopover Fee" into NUC by using the IATA Rate Of Exchange (IROE). WHILE USING "RATE OF EXCHANGE" (ROE), HOW YOU CAN CONVERT "STOPOVER AMOUNT" 009. INTO "NUC"? Divide the "Stopover Fee" with the "Rate of Exchange" to get the NUC amount.

## VATSALA: Air Fares & Ticketing

| 012. |                                                                                                         | E OF "SPECIFIC STO<br>F "MANUAL TICKET": |                    | RGE," WHA    | T YOU HAVE          | TO ENTER IN  | "CARR/  |  |  |  |  |
|------|---------------------------------------------------------------------------------------------------------|------------------------------------------|--------------------|--------------|---------------------|--------------|---------|--|--|--|--|
|      | #                                                                                                       | Carr. Box - Enter th                     | he code "S"        |              |                     |              |         |  |  |  |  |
| 013. | IN CASE OF "SPECIFIC STOPOVER SURCHARGE," WHAT YOU HAVE TO ENTER IN "FARE CALC BOX" OF "MANUAL TICKET"? |                                          |                    |              |                     |              |         |  |  |  |  |
|      | #                                                                                                       | Fare Calc Box - En                       | ter the "Stopover  | Surcharge    | " amount.           |              |         |  |  |  |  |
|      | # EXAMPLE:#                                                                                             |                                          |                    |              |                     |              |         |  |  |  |  |
|      |                                                                                                         |                                          |                    |              |                     |              |         |  |  |  |  |
|      | #                                                                                                       |                                          |                    | FARE LADDER  | ,                   | ]            |         |  |  |  |  |
|      |                                                                                                         |                                          | FROM / TO          | ]            |                     | _            |         |  |  |  |  |
|      |                                                                                                         |                                          | BGO                | CARR.        | FARE CALC           |              |         |  |  |  |  |
|      |                                                                                                         |                                          | STO<br>X/FRA       | BU<br>SK     | E/XXX<br>25M        |              |         |  |  |  |  |
|      |                                                                                                         |                                          | ///                | //           | STOGVA              |              |         |  |  |  |  |
|      |                                                                                                         |                                          | GVA                | LH           | 2085.92             |              |         |  |  |  |  |
|      |                                                                                                         |                                          |                    | 6            | // 05               |              |         |  |  |  |  |
|      |                                                                                                         |                                          | <u>570</u><br>     | S            | 66.85               | _            |         |  |  |  |  |
|      |                                                                                                         |                                          |                    |              |                     |              |         |  |  |  |  |
|      |                                                                                                         |                                          |                    | 205          | 0.074045            |              |         |  |  |  |  |
|      |                                                                                                         |                                          | NUC                | ROE          | 8.974215<br>2152.77 |              |         |  |  |  |  |
|      |                                                                                                         |                                          | NOK                |              | 19320               |              |         |  |  |  |  |
|      |                                                                                                         |                                          |                    | #            |                     | _            |         |  |  |  |  |
| 014. | "FROM                                                                                                   | E OF "NON SPECIFI<br>TO BOX" OF "MANU!   | AL TICKET"?        |              |                     | J HAVE TO EN | TER IN  |  |  |  |  |
|      | #                                                                                                       | From / To Box - Do                       | not write anything | g in this bo | ox.                 |              |         |  |  |  |  |
| 015. |                                                                                                         | E OF "NON SPECIFI<br>BOX" OF "MANUAL T   |                    | IRCHARGE,    | ," WHAT YOU         | J HAVE TO EN | ITER IN |  |  |  |  |
|      |                                                                                                         |                                          |                    |              |                     |              |         |  |  |  |  |
|      | #                                                                                                       | Carr. Box - Enter th                     | he total number of | f stopover i | taken, plus co      | de "S".      |         |  |  |  |  |
|      |                                                                                                         |                                          |                    |              |                     |              |         |  |  |  |  |
|      |                                                                                                         |                                          |                    |              |                     |              |         |  |  |  |  |
|      |                                                                                                         |                                          |                    |              |                     |              |         |  |  |  |  |
|      |                                                                                                         |                                          |                    |              |                     |              |         |  |  |  |  |
|      |                                                                                                         |                                          |                    |              |                     |              |         |  |  |  |  |
|      |                                                                                                         |                                          |                    |              |                     |              |         |  |  |  |  |
|      |                                                                                                         |                                          |                    |              |                     |              |         |  |  |  |  |
|      |                                                                                                         |                                          |                    |              |                     |              |         |  |  |  |  |
|      |                                                                                                         |                                          |                    |              |                     |              | NTER IN |  |  |  |  |
|      |                                                                                                         |                                          |                    |              |                     |              |         |  |  |  |  |
|      |                                                                                                         |                                          |                    |              |                     |              |         |  |  |  |  |
|      |                                                                                                         |                                          |                    |              |                     |              |         |  |  |  |  |
|      |                                                                                                         |                                          |                    |              |                     |              |         |  |  |  |  |
|      |                                                                                                         |                                          |                    |              |                     |              |         |  |  |  |  |
|      |                                                                                                         |                                          |                    |              |                     |              |         |  |  |  |  |
|      |                                                                                                         |                                          |                    |              |                     |              |         |  |  |  |  |
|      |                                                                                                         |                                          |                    |              |                     |              |         |  |  |  |  |
|      |                                                                                                         |                                          |                    |              |                     |              |         |  |  |  |  |
|      |                                                                                                         |                                          |                    |              |                     |              |         |  |  |  |  |
|      |                                                                                                         |                                          |                    |              |                     |              |         |  |  |  |  |
|      |                                                                                                         |                                          |                    |              |                     |              |         |  |  |  |  |
|      |                                                                                                         |                                          |                    |              |                     |              |         |  |  |  |  |
|      |                                                                                                         |                                          |                    |              |                     |              |         |  |  |  |  |
|      |                                                                                                         |                                          |                    |              |                     |              |         |  |  |  |  |